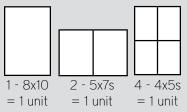

#### Example:

1 - 8x10 = 2 - 5x7s or 4 - 4x5s2 - 5x7s = 1 - 8x10 or 4 - 4x5s

Wallets cannot be substituted.

#### **ABOUT UNITS**

Senior portraits are printed in units as described in the above diagrams. Choose one pose per unit.